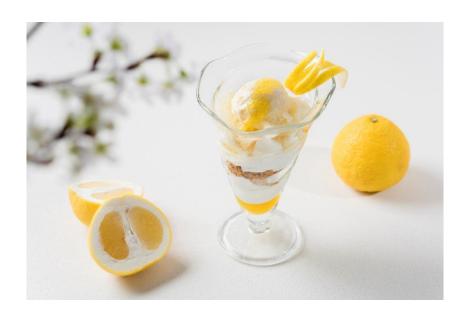

蜂蜜から作られるお酒「ミード」を使用した大人のパフェ。北海道産ミードと宮崎県産日向夏を合 わせてグラニテ(氷菓)にし、爽やかでひんやりと甘酸っぱい味わいに仕上げました。隠し味が更 に後を引く美味しさを演出。お好みで、ベネディクティン(ハーブリキュール)とミードを合わせ たシロップをかけてお召し上がりいただけます。

一日の終わりに、自分へのご褒美に、26階からの夜景とともに期間限定スイーツをぜひご賞味くだ さい。