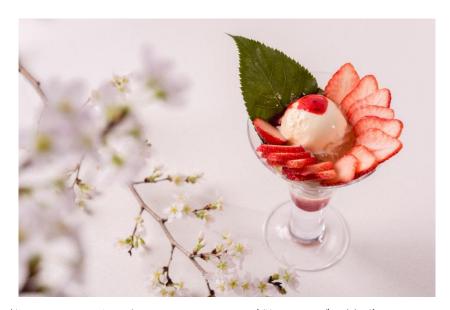

## 大人のパフェ第4弾! 一足早い春をまるごと楽しむパフェ2種 期間限定提供

ANA クラウンプラザホテル札幌(旧札幌全日空ホテル | 札幌市中央区北 3 条西 1 丁目)では、26階にあるバーラウンジ「スカイラウンジ サッポロビュー」にて、大人のパフェ 2 種を 3 月 1 日 (木)~4月30日(月)の期間で提供いたします。

「あまおうと桜のレオナルド・パフェ」 1,600円(税・サービス料別)

シャンパンと苺を合わせたカクテル「レオナルド」に桜を組み合わせた春らしいパフェ。アルコール度数そのままに作られたシャンパンジュレが大人の味わいに。福岡県産「あまおう」の優しい甘みを楽しみながら、お好みで桜餅を思わせる柔らかな香りを持つズブロッカ(フレーバードウォッカ)と、桜を合わせたシロップをかけて一足早い春をお楽しみください。

Page 1 of 2

「日向夏とミードのハネムーン・パフェ」 1,400円(税・サービス料別)